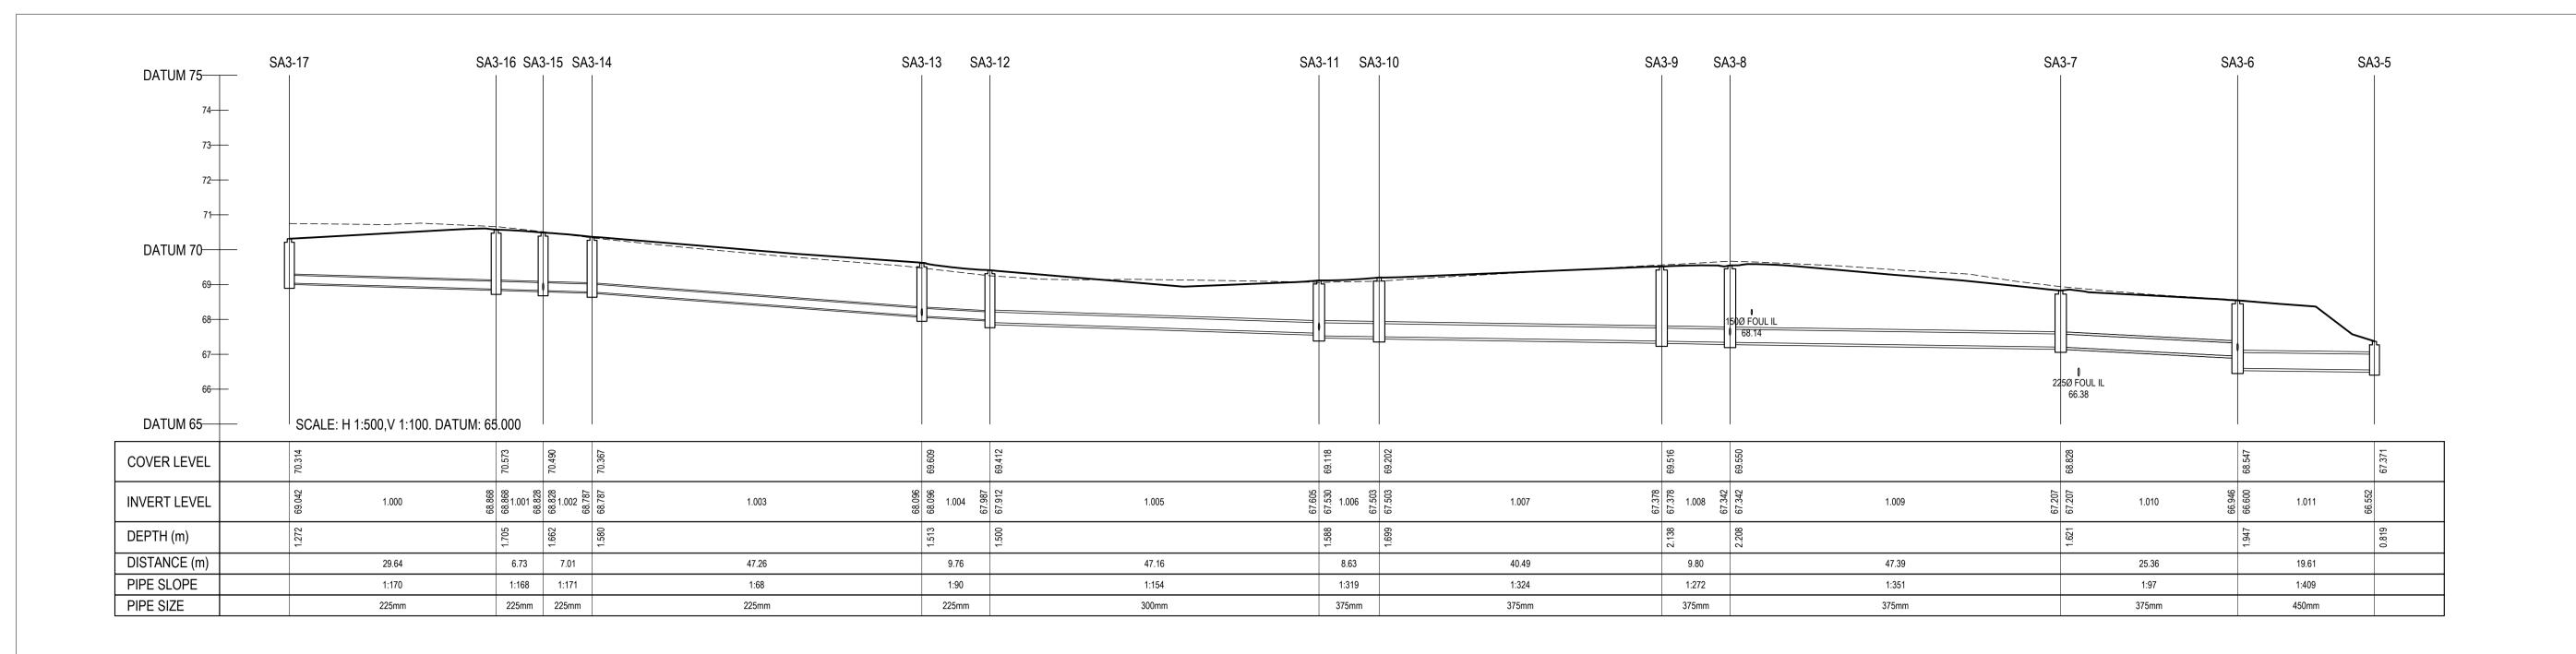

ASHBOURNE SHD

LONGITUDINAL SECTIONS THROUGH SURFACE WATER SHEET 5

ARNUB LTD. & ASPECT HOMES (ADC) LTD

 
 signed by
 author
 scale
 sl

 BCM
 GMC
 H 1:500, V 1:100
 Incompared to the second to 200059-DBFL-SW-SP-DR-C-3305 P01