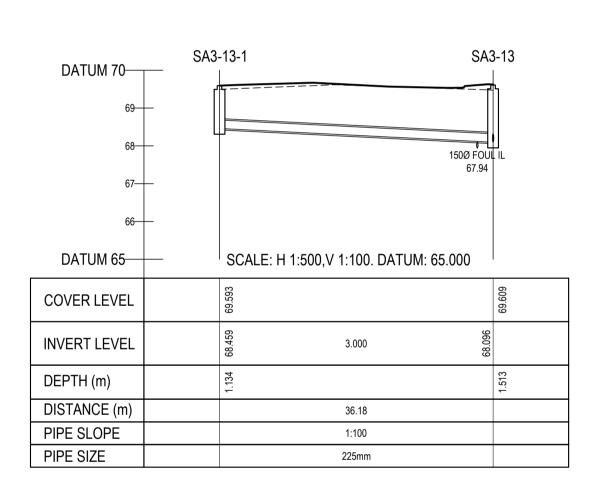

ASHBOURNE SHD

LONGITUDINAL SECTIONS THROUGH SURFACE WATER SHEET 5

ARNUB LTD. & ASPECT HOMES (ADC) LTD

 
 signed by
 author
 scale
 sl

 BCM
 GMC
 H 1:500, V 1:100
 Incompared to the second to 200059-DBFL-SW-SP-DR-C-3305 P01